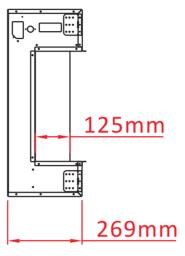

| TECHNICAL SPECIFICATIONS |             |                      |  |  |
|--------------------------|-------------|----------------------|--|--|
| VOLTS                    |             | 120                  |  |  |
| AMPS                     |             | 12.5                 |  |  |
| WATTS                    |             | 1500                 |  |  |
| HEATER                   | HIGH        | 1500 watts           |  |  |
| HEATER                   | LOW         | 750 watts            |  |  |
| NO HEATER                |             | 19 watts             |  |  |
| LAMPS                    | QUANTITY    | LED                  |  |  |
|                          | WATTS       |                      |  |  |
|                          | TOTAL WATTS | 19 watts             |  |  |
| ROTOR MOTOR              |             | 1 at 5 watts         |  |  |
| HEIGHT,WIDTH,DEPTH       |             | 67.7 x 191 x 26.9 cm |  |  |
| GLASS VIEWING OPENING    |             | 39.8 X 182 cm        |  |  |
| GLASS SIZE               |             | 39.8 X 182 cm        |  |  |
| SHIPPING S               | IZE         | 74 x 202.1 x 32 cm   |  |  |
| SHIPPING V               | VEIGHT      | 00.0 Kgs             |  |  |
| UNIT                     |             |                      |  |  |
| GLASS FRONT              |             | Included             |  |  |
| PLUG LOCATION            |             | Left Side            |  |  |
| CORD LENGTH              |             | 193 cm               |  |  |
| APPROX. HEATING AREA     |             | 37 sqm               |  |  |