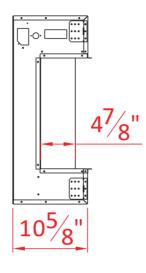

111/8"

| TECHNICAL SPECIFICATIONS |             |                             |  |  |
|--------------------------|-------------|-----------------------------|--|--|
| VOLTS                    |             | 120                         |  |  |
| AMPS                     |             | 12.5                        |  |  |
| WATTS                    |             | 1500                        |  |  |
| HEATER                   | HIGH        | 1500 watts                  |  |  |
|                          | LOW         | 750 watts                   |  |  |
| NO HEATER                |             | 19 watts                    |  |  |
| LAMPS                    | QUANTITY    | LED                         |  |  |
|                          | WATTS       |                             |  |  |
|                          | TOTAL WATTS | 19 watts                    |  |  |
| ROTOR MOTOR              |             | 1 at 5 watts                |  |  |
| HEIGHT,WIDTH,DEPTH       |             | 26 5/8" x 75 1/4" x 10 5/8" |  |  |
| GLASS VIEWING OPENING    |             | 15 5/8'' X 71 5/8''         |  |  |
| GLASS SIZE               |             | 15 5/8" X 71 5/8"           |  |  |
| SHIPPING SIZE            |             | 29 1/8" x 79 5/8" x 12 5/8" |  |  |
| SHIPPING WEIGHT          |             | 00.0 lbs                    |  |  |
|                          | UNIT        |                             |  |  |
| GLASS FRONT              |             | Included                    |  |  |
| PLUG LOCATION            |             | Left Side                   |  |  |
| CORD LENGTH              |             | 76"                         |  |  |
| APPROX. HEATING AREA     |             | 400 sq ft                   |  |  |