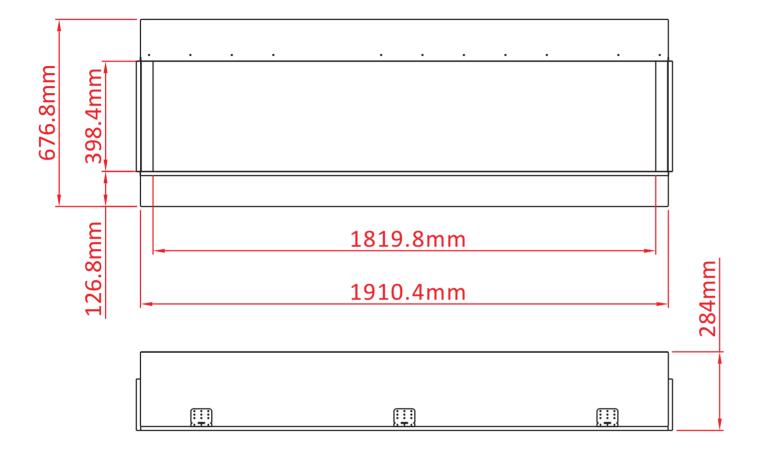

| TECHNICAL SPECIFICATIONS |             |                      |  |  |
|--------------------------|-------------|----------------------|--|--|
| VOLTS                    |             | 120                  |  |  |
| AMPS                     |             | 12.5                 |  |  |
| WATTS                    |             | 1500                 |  |  |
| HEATER                   | HIGH        | 1500 watts           |  |  |
| HEATER                   | LOW         | 750 watts            |  |  |
| NO HEATER                |             | 19 watts             |  |  |
| LAMPS                    | QUANTITY    | LED                  |  |  |
|                          | WATTS       |                      |  |  |
|                          | TOTAL WATTS | 19 watts             |  |  |
| ROTOR MOTOR              |             | 1 at 5 watts         |  |  |
| HEIGHT,WIDTH,DEPTH       |             | 67.7 x 191 x 26.9 cm |  |  |
| GLASS VIEWING OPENING    |             | 39.8 X 182 cm        |  |  |
| GLASS SIZE               |             | 39.8 X 182 cm        |  |  |
| SHIPPING S               | IZE         | 74 x 202.1 x 32 cm   |  |  |
| SHIPPING V               | VEIGHT      | 00.0 Kgs             |  |  |
| UNIT                     |             |                      |  |  |
| GLASS FRONT              |             | Included             |  |  |
| PLUG LOCATION            |             | Left Side            |  |  |
| CORD LENGTH              |             | 193 cm               |  |  |
| APPROX. HEATING AREA     |             | 37 sqm               |  |  |