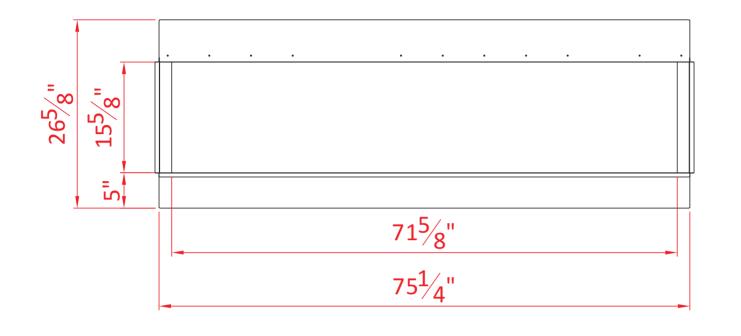

111/8"

| TECHNICAL SPECIFICATIONS |             |                             |  |  |
|--------------------------|-------------|-----------------------------|--|--|
| VOLTS                    |             | 120                         |  |  |
| AMPS                     |             | 12.5                        |  |  |
| WATTS                    |             | 1500                        |  |  |
| HEATER                   | HIGH        | 1500 watts                  |  |  |
|                          | LOW         | 750 watts                   |  |  |
| NO HEATER                |             | 19 watts                    |  |  |
| LAMPS                    | QUANTITY    | LED                         |  |  |
|                          | WATTS       |                             |  |  |
|                          | TOTAL WATTS | 19 watts                    |  |  |
| ROTOR MOTOR              |             | 1 at 5 watts                |  |  |
| HEIGHT,WIDTH,DEPTH       |             | 26 5/8" x 75 1/4" x 10 5/8" |  |  |
| GLASS VIEWING OPENING    |             | 15 5/8'' X 71 5/8''         |  |  |
| GLASS SIZE               |             | 15 5/8" X 71 5/8"           |  |  |
| SHIPPING SIZE            |             | 29 1/8" x 79 5/8" x 12 5/8" |  |  |
| SHIPPING WEIGHT          |             | 00.0 lbs                    |  |  |
|                          | UNIT        |                             |  |  |
| GLASS FRONT              |             | Included                    |  |  |
| PLUG LOCATION            |             | Left Side                   |  |  |
| CORD LENGTH              |             | 76"                         |  |  |
| APPROX. HEATING AREA     |             | 400 sq ft                   |  |  |